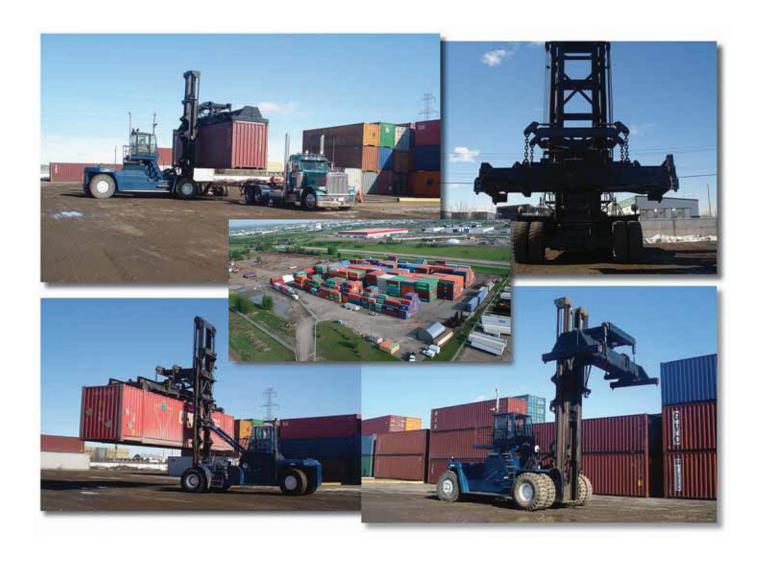

# **Machinery**

- Loaded Yards 6002 Ogden Road SE, Calgary
  - 10651 199th Street, Edmonton

Three "mast type" Loaded Container Handlers which have a lift capacity of 70,000 lbs each.

# **Machinery**

- Empty Yards 6002 Ogden Road SE, Calgary
  - 10651 199th Street, Edmonton

Four "two pick" Empty Container Handlers