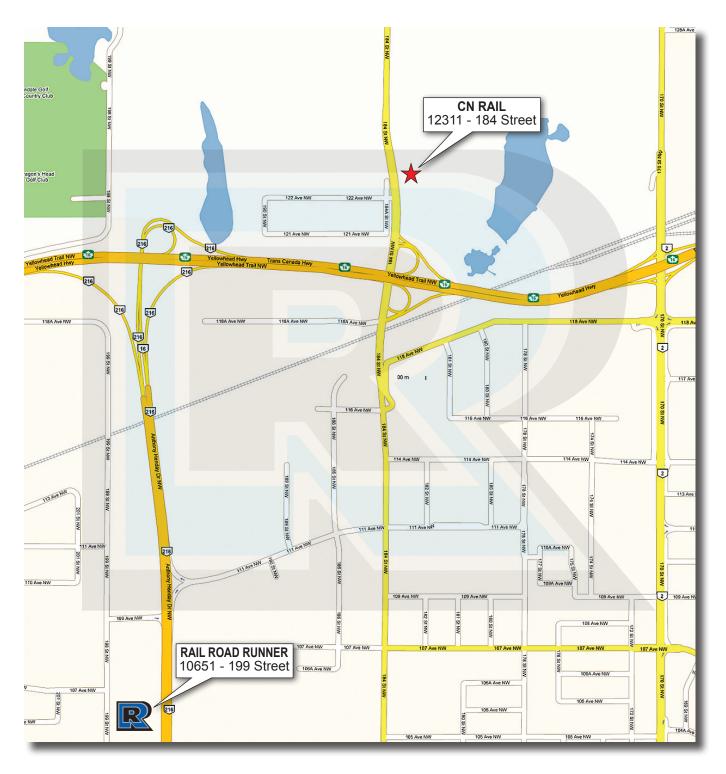

ds
- Reefer repairs through factory authorized facility



#### **Locations**

# **Rail Road Runner Calgary**



The only access is off of 61st Avenue S.E.

From Barlow Trail head west on 61st Avenue, follow it down the hill and into the cul-de-sac, cross over the train tracks and you will see our yard on the right hand side.

#### **Edmonton Services**

- FULL SERVICE container storage and handling facility
- Located 5 kilometers (5 minutes) from CN's intermodal facility
- Storage capacity for 3,000 TEU's
- Late model, well maintained machinery
- ALL TYPES and SIZES of intermodal containers.

Dry

Loads

**Empties** 

Specialty Containers

20', 40', 45', 48' and 53' lengths

- Purchase and resale of containers
- Surveying of containers







## Location

# **Rail Road Runner Edmonton**



# **Machinery**

- Loaded Yards 6002 Ogden Road SE, Calgary
  - 10651 199th Street, Edmonton

Three "mast type" Loaded Container Handlers which have a lift capacity of 70,000 lbs each.



# **Machinery**

- Empty Yards 6002 Ogden Road SE, Calgary
  - 10651 199th Street, Edmonton

Four "two pick" Empty Container Handlers



## **Inspections**

#### Loaded Containers are inspected by:

"Walk Around" check condition of container, ensure Seal is intact and record Seal Number on Equipment Interchange Receipt.







Equipment Interchange Receipt (EIR)

## Empty Containers are inspected by:

"Walk Around" check condition of container.

"Inside Check" physically walk inside to ensure it is empty and clean.

"Light Check" check that container is wind, water and weather proof.





#### **Contain