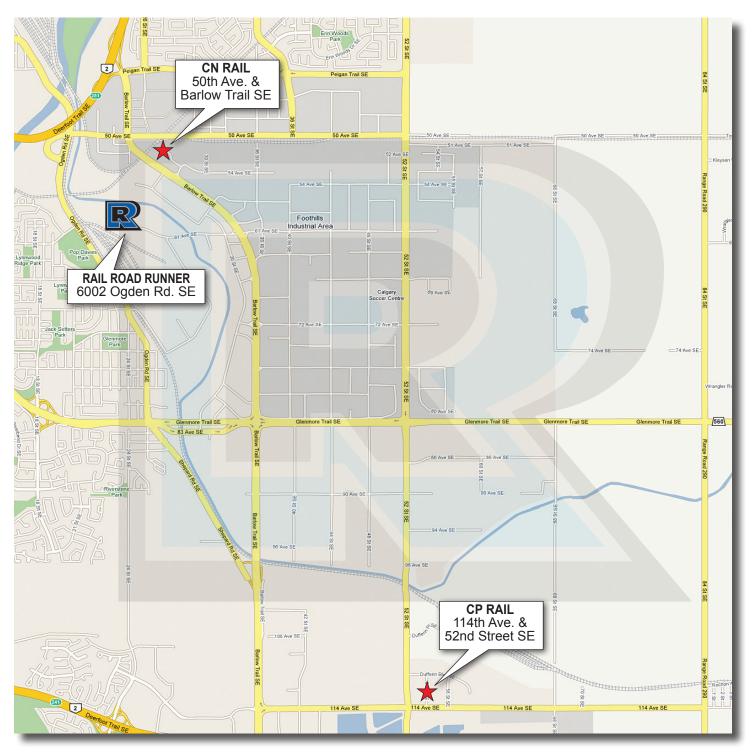

#### **Locations**

# **Rail Road Runner Calgary**

The only access is off of 61st Avenue S.E.

From Barlow Trail head west on 61st Avenue, follow it down the hill and into the cul-de-sac, cross over the train tracks and you will see our yard on the right hand side.