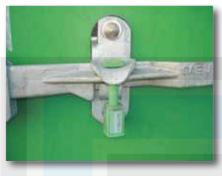

#### Loaded Containers are inspected by:

"Walk Around" check condition of container, ensure Seal is intact and record Seal Number on Equipment Interchange Receipt.

Equipment Interchange Receipt (EIR)