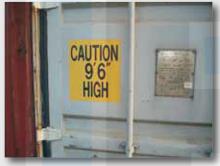

#### Loaded Containers are inspected by:

"Walk Around" check condition of container, ensure Seal is intact and record Seal Number on Equipment Interchange Receipt.

Equipment Interchange Receipt (EIR)

## Empty Containers are inspected by:

"Walk Around" check condition of container.

"Inside Check" physically walk inside to ensure it is empty and clean.

"Light Check" check that container is wind, water and weather proof.