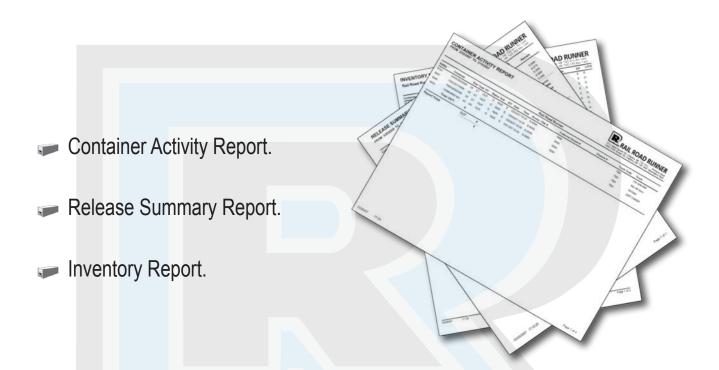

#### **Container Control Database**

- Tracks all container movement.
- Provides daily reports which are generated and emailed to our customers.