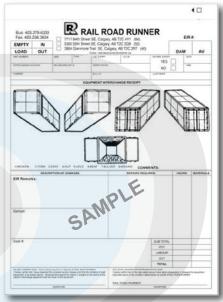

#### Loaded Containers are inspected by:

"Walk Around" check condition of container, ensure Seal is intact and record Seal Number on Equipment Interchange Receipt.

Equipment Interchange Receipt (EIR)