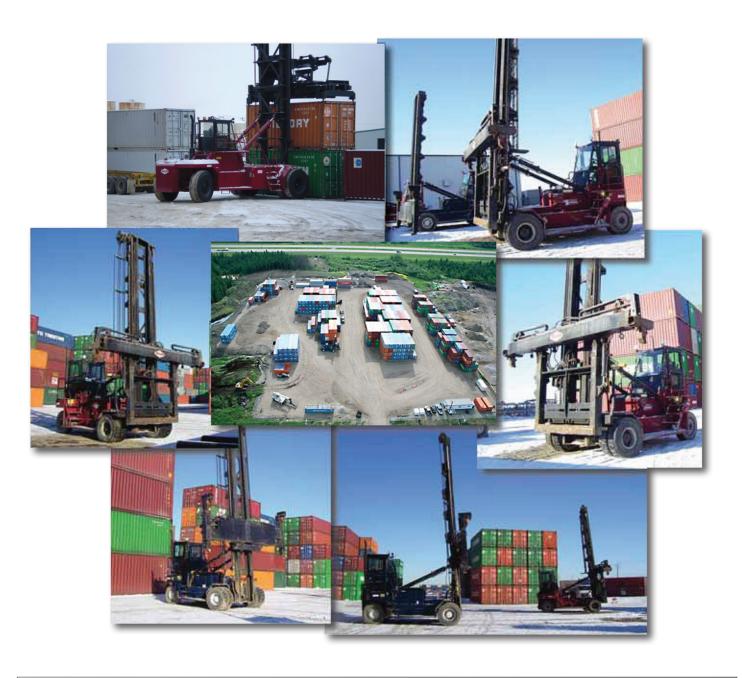

# **Machinery**

- Loaded Yards 6002 Ogden Road SE, Calgary
  - 10651 199th Street, Edmonton

Three "mast type" Loaded Container Handlers which have a lift capacity of 70,000 lbs each.

# **Machinery**

- Empty Yards 6002 Ogden Road SE, Calgary
  - 10651 199th Street, Edmonton

Four "two pick" Empty Container Handlers